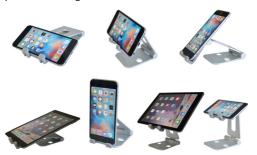

#### **Application**

Foldable Mobile phone & Tablet Stand easily adjusts to various tilt angles and supports either landscape or portrait viewing modes.

Figure 3