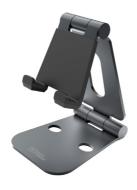

#### Key Features & Benefits

- Dual rotating hinge supports wide range of tilt angles and provides optimal viewing experience when watching videos or reading
- Holds devices in both landscape and portrait orientation for viewing flexibility
- Fits 4-12 inch smartphones and tablets such as iPhone, iPad. Samsung, Sonv. LG and more
- Made of durable light-weight aluminum alloy material, compact and foldable design promotes great portability

### **Specifications**

- Product weight: 0.46lbs
- Load weight capacity: <=22lbs</p>